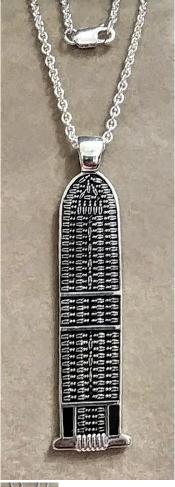

## **Cartouche White Gold**

CARTOUCHE depicts a Slave Ship cross-section. The CARTOUCHE is Designed by VERASH

Rating: Not Rated Yet **Price** Salesprice with discount

Sales price \$1,299.00

Ask a question about this product

## Description

Designed by VERASH. Cartouche is cast in sterling silver, [optional yellow gold (14), or white gold (14)] then hand finished with an antique background plus a 20? long sterling silver heavy duty round cable chain with a lobster clasp closing.

Cartouche measures approximately 2 & 3/4? long with bail for a chain by 5/8? wide with the horizontal bar at the bottom measuring 3/4? across.

The chain is strong enough to hold this substantial pendant yet subtle to enhance the intricacy of this collectible design.